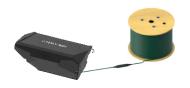

# AUTONOMOUS SOLUTION FOR LARGE PERIMETERS

# PROVIDES LONG-DISTANCE PERIMETER PROTECTION

- Up to 3200 m per system and up to 4 x 3200 m of detection cable per MAXIBUS UNIVERSAL
- Fully redundant alarm information

#### **LIMITED CIVIL WORKS COSTS**

■ Powered by solar panels

#### **INTEGRATION INTO VMS SOLUTIONS**

■ Compatible with VMS systems via our MAXIBUS UNIVERSAL hub

# SET-UP AND DIAGNOSTIC INFORMATION

- Integral cartography
- Zoning: up to 128 zones per 3200 m