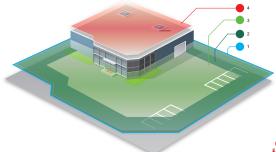

The technologies developed cover all perimeter security applications: intrusion detection, approach detection, protection and even repulsion.

To optimise alarm processing, the MAXIBUS-NEO concentrator centralises alarm information from various Sorhea and third-party products in a single point: ALL TECHNOLOGIES IN DIFE

# **MAXIBUS-NEO**

#### **ALARM INFORMATION HUB WITH VIDEO ANALYSIS**

**CENTRALISATION** of all alarm information to a single point, via networking: SORHEA products and third-party products

**MANAGEMENT AND REMOTE MAINTENANCE** of sensors

SECURE TRANSMISSION OF ALARMS: CYBERSECURIY

**INTEGRATION WITH VMS, OPTIMISED CUSTOMER OPERATION** PSIMs

**EMBEDDED VIDEO ANALYSIS TECHNOLOGY** with artificial intelligence and deep learning algorithms

SIMULTANEOUS DETECTION AND ALARM VERIFICATION