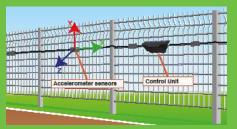

## **SORHEA'S** ACCELEROMETER

Unlike other shock detection cables, our cable offers sensors with inbuilt accelerometers in a standard cable, making the system easy to install. It is weatherproof (unaffected by strong winds, heavy snow, heavy rain) and can be installed on any type of fencing, even on different fencing at the same site.

Accelerometer-based shock detection cable technology can detect movement in fencing or panelling in all three vectors (x, y, z). The acceleration of the three vectors combined, measures the desired signal intensity that will be used to trigger the alarm.

# SYSTEM SUITABLE FOR WALL-MOUNTING

In addition to being perfectly designed for installation on any type of fence, our G-FENCE cable can be installed on walls or cladding.

Our shock detection cable solutions can therefore be installed inside a building to be protected.