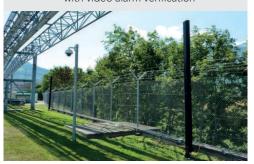

# THE TECHNOLOGY FENCE ELECTRIFICATION SYSTEMS

## **SORHEA'S** ELECTRIFICATION SYSTEMS

- APAVE certified systems (France and Belgium)
- Electrification of existing fences with electrified taut wires
- Detection function as well as repulsion

These systems are also equipped with an overhead 360° sensor (eg: on the overhang).

Our electrified system is spaced 12cm from the fence to ensure complete safety for anyone walking past an electrified site.

We also offer a Low-Voltage option which provides intruder detection only.