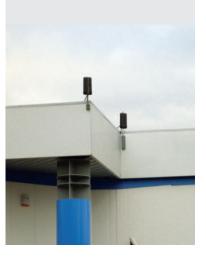

# THE TECHNOLOGY ACTIVE INFRARED BARRIERS

## **SORHEA'S INFRARED**

- More than 37 years experience in active infrared perimeter detection
- Highly reliable active infrared technology by SORHEA thanks to our multiplexing technology
- Optimised installation and maintenance and easy operation: alignment tool

The different detection modes that can be configured on our barriers ensure a high level of detection reliability. These different detection modes (time-controlled dual-detection, mono-detection, time-controlled lower beam mono-detection) can function simultaneously, making it possible to filter out unwanted alarms (birds, animals, etc.).

# **MINIRIS**

FOR FAÇADE APPLICATIONS

DESIGNED
FOR DISCREET
INSTALLATION ON
BUILDING FAÇADES

Customised painting on request