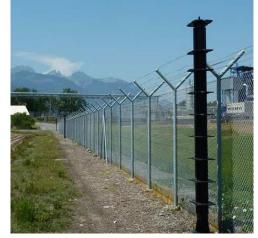

# THE TECHNOLOGY ACTIVE INFRARED BARRIERS

## **SORHEA'S INFRARED**

- More than 37 years experience in active infrared perimeter detection
- Highly reliable active infrared technology by SORHEA thanks to our multiplexing technology
- Optimised installation and maintenance and easy operation: alignment tool

The different detection modes that can be configured on our barriers ensure a high level of detection reliability. These different detection modes (time-controlled dual-detection, mono-detection, time-controlled lower beam mono-detection) can function simultaneously, making it possible to filter out unwanted alarms (birds, animals, etc.).