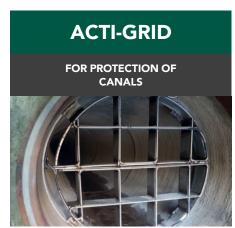

# **SORHEA'S** DETECTOR FENCE

- **Zero unwanted alarms**
- Patented system and registred design
- Customisation of the fence panel (panel size and pattern layout)
- System sold with installation included

Each fencing panel consists of two plates that are electrically isolated from the each other. One is connected to the earth, and the other to live.

If either plate is pierced or cut by an intruder, a short-circuit is created and an alarm is triggered.