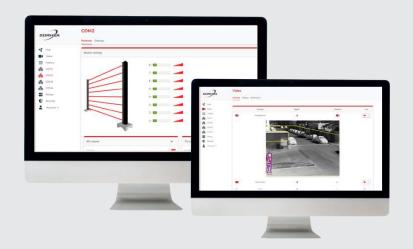

# **MAXIBUS-NEO**

#### **ALARM INFORMATION HUB WITH VIDEO ANALYSIS**

**CENTRALISATION** of all alarm information to a single point, via networking: SORHEA products and third-party products

**MANAGEMENT AND REMOTE MAINTENANCE** of sensors

SECURE TRANSMISSION OF ALARMS: CYBERSECURIY

**INTEGRATION WITH VMS, OPTIMISED CUSTOMER OPERATION** PSIMs

**EMBEDDED VIDEO ANALYSIS TECHNOLOGY** with artificial intelligence and deep learning algorithms

SIMULTANEOUS DETECTION AND ALARM VERIFICATION

**CLASSIFYING ALERTS** for specific needs

TARGET TYPE RECOGNITION, OPTIMIZED FILTERING

**SO-MAP** 

**PSIM SOFTWARE** 

**SMART BRIDGE** 

WMS CONNECTION SOFTWARE

Communication with 802.1X networks

for a communication on secured networks

Encryption of data

Customised security management