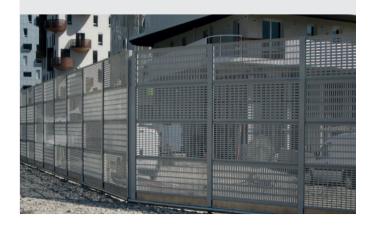

# DETECTOR FENCES AND OUTRIGGERS

# **SORHEA'S** DETECTOR FENCE

- **Zero unwanted alarms**
- Patented system and registred design
- Customisation of the fence panel (panel size and pattern layout)
- System sold with installation included

Each fencing panel consists of two plates that are electrically isolated from the each other. One is connected to the earth, and the other to live.

If either plate is pierced or cut by an intruder, a short-circuit is created and an alarm is triggered.