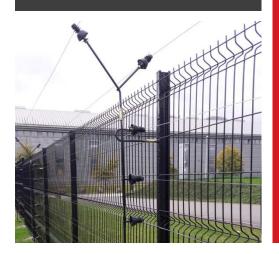

# DETECTOR FENCES AND OUTRIGGERS

# **SORHEA'S** DETECTOR FENCE

- **Zero unwanted alarms**
- Patented system and registred design
- Customisation of the fence panel (panel size and pattern layout)
- System sold with installation included

Each fencing panel consists of two plates that are electrically isolated from the each other. One is connected to the earth, and the other to live.

If either plate is pierced or cut by an intruder, a short-circuit is created and an alarm is triggered.