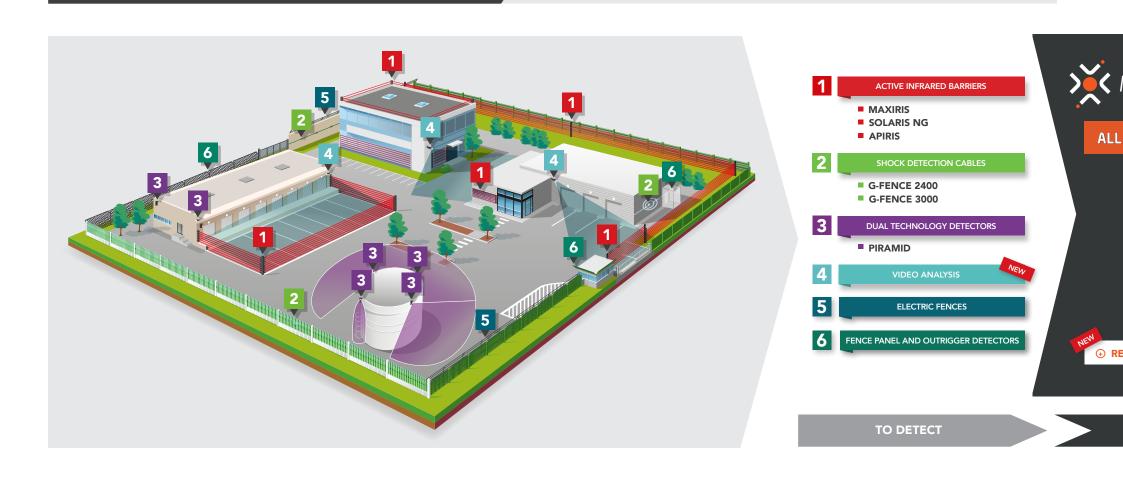

# THE PERIMETER SECURITY OF YOUR SITES

To respond to all the specific features and constraints of your site, we offer **6 technologies**. Each has its own operating method, technical characteristics and installation recommendations. Together we design your security solution as part of a well-managed project.

The technologies developed cover all perimeter security applications: intrusion detection, approach detection, protection and even repulsion.

To optimise alarm processing, the MAXIBUS-NEO concentrator centralises alarm information from various Sorhea and third-party products in a single point: ALL TECHNOLOGIES IN DIFE

# THE TECHNOLOGY ACTIVE INFRARED BARRIERS

## **SORHEA'S** ACCELEROMETER

Unlike other shock detection cables, our cable offers sensors with inbuilt accelerometers in a standard cable, making the system easy to install. It is weatherproof (unaffected by strong winds, heavy snow, heavy rain) and can be installed on any type of fencing, even on different fencing at the same site.

# **SORHEA'S** TECHNOLOGY

- Combination of two technologies a microwave Doppler sensor and a passive infrared sensor
- Independant set-up and fine-tuning of each technology
- High-performance detector that synchronises two functions:

# THE TECHNOLOGY FENCE ELECTRIFICATION SYSTEMS

# DETECTOR FENCES AND OUTRIGGERS