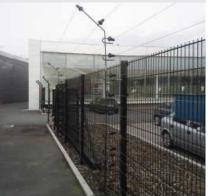

# **SORHEA'S** DETECTOR FENCE

- **Zero unwanted alarms**
- Patented system and registred design
- Customisation of the fence panel (panel size and pattern layout)
- System sold with installation included

Each fencing panel consists of two plates that are electrically isolated from the each other. One is connected to the earth, and the other to live.

If either plate is pierced or cut by an intruder, a short-circuit is created and an alarm is triggered.

# COMBINES DETECTION AND PHYSICAL ENCLOSURE

 Anti-intrusion fencing with alarm triggerred by cutting, ripping or climbing