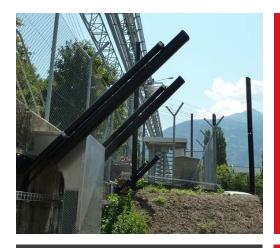

# THE TECHNOLOGY ACTIVE INFRARED BARRIERS

## **SORHEA'S INFRARED**

- More than 37 years experience in active infrared perimeter detection
- Highly reliable active infrared technology by SORHEA thanks to our multiplexing technology
- Optimised installation and maintenance and easy operation: alignment tool

The different detection modes that can be configured on our barriers ensure a high level of detection reliability. These different detection modes (time-controlled dual-detection, mono-detection, time-controlled lower beam mono-detection) can function simultaneously, making it possible to filter out unwanted alarms (birds, animals, etc.).