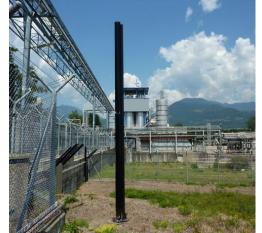

# THE TECHNOLOGY ACTIVE INFRARED BARRIERS

## **SORHEA'S INFRARED**

- More than 37 years experience in active infrared perimeter detection
- Highly reliable active infrared technology by SORHEA thanks to our multiplexing technology
- Optimised installation and maintenance and easy operation: alignment tool

The different detection modes that can be configured on our barriers ensure a high level of detection reliability. These different detection modes (time-controlled dual-detection, mono-detection, time-controlled lower beam mono-detection) can function simultaneously, making it possible to filter out unwanted alarms (birds, animals, etc.).