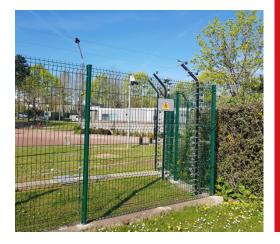

# THE TECHNOLOGY ACTIVE INFRARED BARRIERS

## **SORHEA'S INFRARED**

- More than 37 years experience in active infrared perimeter detection
- Highly reliable active infrared technology by SORHEA thanks to our multiplexing technology
- Optimised installation and maintenance and easy operation: alignment tool

The different detection modes that can be configured on our barriers ensure a high level of detection reliability. These different detection modes (time-controlled dual-detection, mono-detection, time-controlled lower beam mono-detection) can function simultaneously, making it possible to filter out unwanted alarms (birds, animals, etc.).