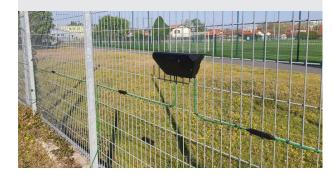

# THE TECHNOLOGY ACTIVE INFRARED BARRIERS

## **SORHEA'S INFRARED**

- More than 37 years experience in active infrared perimeter detection
- Highly reliable active infrared technology by SORHEA thanks to our multiplexing technology
- Optimised installation and maintenance and easy operation: alignment tool

The different detection modes that can be configured on our barriers ensure a high level of detection reliability. These different detection modes (time-controlled dual-detection, mono-detection, time-controlled lower beam mono-detection) can function simultaneously, making it possible to filter out unwanted alarms (birds, animals, etc.).