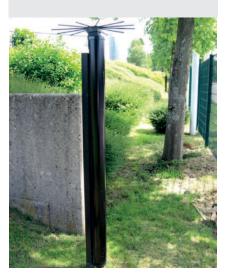

# THE AUTONOMOUS

# **SOLARIS NG**

1

from 2 m - 5 cells to 3 m - 10 cells

#### HIGH PERFORMANCE AUTONOMOUS BARRIER

- High cell density columns
- 100 m range

#### **LOWER COSTS**

 No civil engineering: solar powered with a DRN dynamic mesh radio network

#### **ADVANCED FEATURES**

- Train filtering functionnality
- Polyacetal housing for a 100% plastic column (optional)
- Configuration software