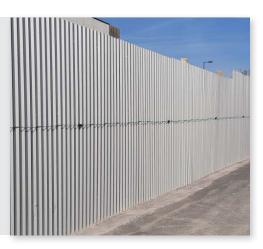

# SYSTEM SUITABLE FOR WALL-MOUNTING

In addition to being perfectly designed for installation on any type of fence, our G-FENCE cable can be installed on walls or cladding.

Our shock detection cable solutions can therefore be installed inside a building to be protected.

# THE ESSENTIALS

**G-FENCE 600** 

**G-FENCE 600Z** 

#### SIMPLE AND ADAPTABLE SOLUTION

#### **ECONOMIC SHOCK DETECTION CABLE SOLUTION**

Quick and easy to install

#### ADAPTABLE TO THE SITE ENVIRONMENT

■ Set-up and fine-tuning via an embedded web server: simplified set-up of sensitivity and number of impacts

# PINPOINTS THE LOCATION OF THE INTRUSION: G-FENCE 600Z

 Integrated Zoning function that can create up to 10 detection zones per control unit (for 600m)