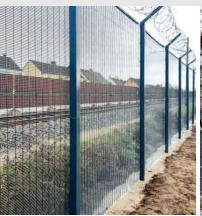

# DETECTOR FENCES AND OUTRIGGERS

# **SORHEA'S** DETECTOR FENCE

- **Zero unwanted alarms**
- Patented system and registred design
- Customisation of the fence panel (panel size and pattern layout)
- System sold with installation included

Each fencing panel consists of two plates that are electrically isolated from the each other. One is connected to the earth, and the other to live.

If either plate is pierced or cut by an intruder, a short-circuit is created and an alarm is triggered.