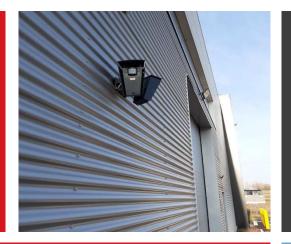

## **SORHEA'S** VIDEO ANALYSIS

- Reliable and powerful solution: Omission-free reliable Detection: Systematic detection whatever the environment with almost no false alarms.
- Immediate alarm qualification: by alarm receiving centers or central control stations.
- End-to-End assistance support: recommendations and expert adivces, implementation assistance and training by Foxstream.

The objective is to capture any intruder in the monitored location regardless of environmental conditions while filtering false alarms.

Thanks to our integration with VMS, CMS, PSIM... the video of the alarm is sent instantly to alarm receiving centers or monitoring stations enabling the right decision to arrest the intruder immediately.

# OTHER VIDEO ANALYSIS SOLUTION IN THE VITAPROTECH GROUP

Foxstream's video analysis, on the market for more than 20 years, is a state-of-the-art solution integrating the lastest innovations in Al thanks to a constant investment in R&D.

Efficient and powerful algorithms detect the intruder in any position and environment and eliminate unwanted alarms thus allowing efficient video qualification.

This Foxstream technology that offers powerful and effective solutions for any site requesting high level security is also the one integrated into MAXIBUS-NEO.