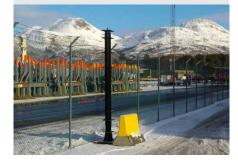

# THE TECHNOLOGY ACTIVE INFRARED BARRIERS

## **SORHEA'S INFRARED**

- More than 37 years experience in active infrared perimeter detection
- Highly reliable active infrared technology by SORHEA thanks to our multiplexing technology
- Optimised installation and maintenance and easy operation: alignment tool

The different detection modes that can be configured on our barriers ensure a high level of detection reliability. These different detection modes (time-controlled dual-detection, mono-detection, time-controlled lower beam mono-detection) can function simultaneously, making it possible to filter out unwanted alarms (birds, animals, etc.).