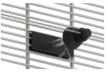

# **SORHEA'S** DETECTOR FENCE

- **Zero unwanted alarms**
- Patented system and registred design
- Customisation of the fence panel (panel size and pattern layout)
- System sold with installation included

Each fencing panel consists of two plates that are electrically isolated from the each other. One is connected to the earth, and the other to live.

If either plate is pierced or cut by an intruder, a short-circuit is created and an alarm is triggered.