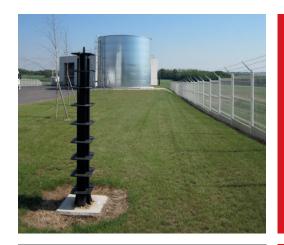

# THE TECHNOLOGY ACTIVE INFRARED BARRIERS

## **SORHEA'S INFRARED**

- More than 37 years experience in active infrared perimeter detection
- Highly reliable active infrared technology by SORHEA thanks to our multiplexing technology
- Optimised installation and maintenance and easy operation: alignment tool

The different detection modes that can be configured on our barriers ensure a high level of detection reliability. These different detection modes (time-controlled dual-detection, mono-detection, time-controlled lower beam mono-detection) can function simultaneously, making it possible to filter out unwanted alarms (birds, animals, etc.).