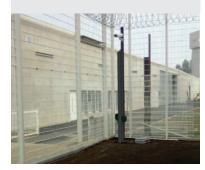

# DETECTOR FENCES AND OUTRIGGERS

# **SORHEA'S** DETECTOR FENCE

- **Zero unwanted alarms**
- Patented system and registred design
- Customisation of the fence panel (panel size and pattern layout)
- System sold with installation included

Each fencing panel consists of two plates that are electrically isolated from the each other. One is connected to the earth, and the other to live.

If either plate is pierced or cut by an intruder, a short-circuit is created and an alarm is triggered.