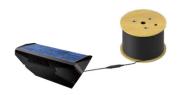

# **SOLARIS NG**

1

from 2 m - 5 cells to 3 m - 10 cells

#### HIGH PERFORMANCE AUTONOMOUS BARRIER

- High cell density columns
- 100 m range

#### **LOWER COSTS**

 No civil engineering: solar powered with a DRN dynamic mesh radio network

#### **ADVANCED FEATURES**

- Train filtering functionnality
- Polyacetal housing for a 100% plastic column (optional)
- Configuration software