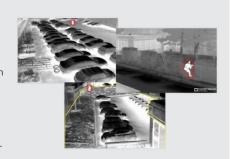

## **SORHEA'S** VIDEO ANALYSIS

- Reliable and powerful solution: Omission-free reliable Detection: Systematic detection whatever the environment with almost no false alarms.
- Immediate alarm qualification: by alarm receiving centers or central control stations.
- End-to-End assistance support: recommendations and expert adivces, implementation assistance and training by Foxstream.

The objective is to capture any intruder in the monitored location regardless of environmental conditions while filtering false alarms.

Thanks to our integration with VMS, CMS, PSIM... the video of the alarm is sent instantly to alarm receiving centers or monitoring stations enabling the right decision to arrest the intruder immediately.

# OTHER VIDEO ANALYSIS SOLUTION IN THE VITAPROTECH GROUP

Foxstream's video analysis, on the market for more than 20 years, is a state-of-the-art solution integrating the lastest innovations in Al thanks to a constant investment in R&D.

Efficient and powerful algorithms detect the intruder in any position and environment and eliminate unwanted alarms thus allowing efficient video qualification.

This Foxstream technology that offers powerful and effective solutions for any site requesting high level security is also the one integrated into MAXIBUS-NEO.