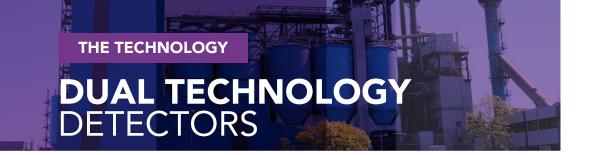

# **SORHEA'S** TECHNOLOGY

- Combination of two technologies a microwave Doppler sensor and a passive infrared sensor
- Independant set-up and fine-tuning of each technology
- High-performance detector that synchronises two functions:

  Doppler and radar

The combining of a microwave Doppler sensor and a radar function with a passive infrared sensor, delivers a very high detection powerwhile filtering out unwanted alarms.

# VOLUMETRIC DETECTOR DUAL TECHNOLOGY