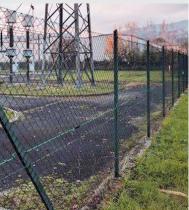

## **SORHEA'S** ACCELEROMETER

Unlike other shock detection cables, our cable offers sensors with inbuilt accelerometers in a standard cable, making the system easy to install. It is weatherproof (unaffected by strong winds, heavy snow, heavy rain) and can be installed on any type of fencing, even on different fencing at the same site.

Accelerometer-based shock detection cable technology can detect movement in fencing or panelling in all three vectors (x, y, z). The acceleration of the three vectors combined, measures the desired signal intensity that will be used to trigger the alarm.

# SYSTEM SUITABLE FOR WALL-MOUNTING

In addition to being perfectly designed for installation on any type of fence, our G-FENCE cable can be installed on walls or cladding.

Our shock detection cable solutions can therefore be installed inside a building to be protected.