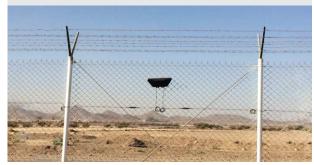

# THE TECHNOLOGY ACTIVE INFRARED BARRIERS

## **SORHEA'S INFRARED**

- More than 37 years experience in active infrared perimeter detection
- Highly reliable active infrared technology by SORHEA thanks to our multiplexing technology
- Optimised installation and maintenance and easy operation: alignment tool

The different detection modes that can be configured on our barriers ensure a high level of detection reliability. These different detection modes (time-controlled dual-detection, mono-detection, time-controlled lower beam mono-detection) can function simultaneously, making it possible to filter out unwanted alarms (birds, animals, etc.).