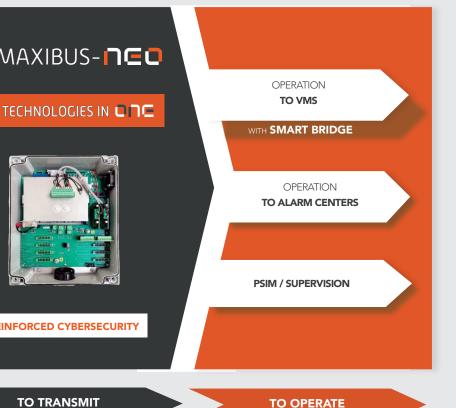

The technologies developed cover all perimeter security applications: intrusion detection, approach detection, protection and even repulsion.

To optimise alarm processing, the MAXIBUS-NEO concentrator centralises alarm information from various Sorhea and third-party products in a single point: ALL TECHNOLOGIES IN DIFE

# **MAXIBUS-NEO**

#### **ALARM INFORMATION HUB WITH VIDEO ANALYSIS**

**CENTRALISATION** of all alarm information to a single point, via networking: SORHEA products and third-party products

**MANAGEMENT AND REMOTE MAINTENANCE** of sensors

SECURE TRANSMISSION OF ALARMS: CYBERSECURIY

**INTEGRATION WITH VMS, OPTIMISED CUSTOMER OPERATION** PSIMs

**EMBEDDED VIDEO ANALYSIS TECHNOLOGY** with artificial intelligence and deep learning algorithms

SIMULTANEOUS DETECTION AND ALARM VERIFICATION

**CLASSIFYING ALERTS** for specific needs

TARGET TYPE RECOGNITION, OPTIMIZED FILTERING

**SO-MAP** 

**PSIM SOFTWARE** 

**SMART BRIDGE** 

WMS CONNECTION SOFTWARE

Communication with 802.1X networks

for a communication on secured networks

Encryption of data

Customised security management