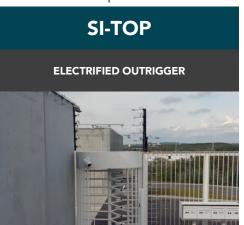

# THE TECHNOLOGY FENCE ELECTRIFICATION SYSTEMS

## **SORHEA'S** ELECTRIFICATION SYSTEMS

- APAVE certified systems (France and Belgium)
- Electrification of existing fences with electrified taut wires
- Detection function as well as repulsion

These systems are also equipped with an overhead 360° sensor (eg: on the overhang).

Our electrified system is spaced 12cm from the fence to ensure complete safety for anyone walking past an electrified site.

We also offer a Low-Voltage option which provides intruder detection only.