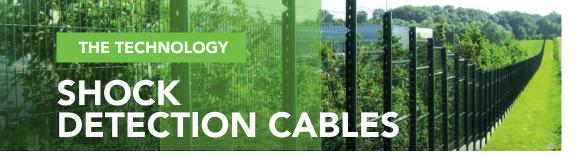

## **SORHEA'S** ACCELEROMETER

Unlike other shock detection cables, our cable offers sensors with inbuilt accelerometers in a standard cable, making the system easy to install. It is weatherproof (unaffected by strong winds, heavy snow, heavy rain) and can be installed on any type of fencing, even on different fencing at the same site.

Accelerometer-based shock detection cable technology can detect movement in fencing or panelling in all three vectors (x, y, z). The acceleration of the three vectors combined, measures the desired signal intensity that will be used to trigger the alarm.

# SYSTEM SUITABLE FOR WALL-MOUNTING

In addition to being perfectly designed for installation on any type of fence, our G-FENCE cable can be installed on walls or cladding.

Our shock detection cable solutions can therefore be installed inside a building to be protected.