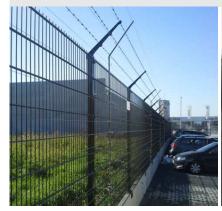

# **SORHEA'S** DETECTOR FENCE

- **Zero unwanted alarms**
- Patented system and registred design
- Customisation of the fence panel (panel size and pattern layout)
- System sold with installation included

Each fencing panel consists of two plates that are electrically isolated from the each other. One is connected to the earth, and the other to live.

If either plate is pierced or cut by an intruder, a short-circuit is created and an alarm is triggered.

# COMBINES DETECTION AND PHYSICAL ENCLOSURE

 Anti-intrusion fencing with alarm triggerred by cutting, ripping or climbing