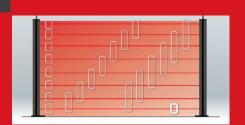

# THE TECHNOLOGY ACTIVE INFRARED BARRIERS

## **SORHEA'S INFRARED**

- More than 37 years experience in active infrared perimeter detection
- Highly reliable active infrared technology by SORHEA thanks to our multiplexing technology
- Optimised installation and maintenance and easy operation: alignment tool

The different detection modes that can be configured on our barriers ensure a high level of detection reliability. These different detection modes (time-controlled dual-detection, mono-detection, time-controlled lower beam mono-detection) can function simultaneously, making it possible to filter out unwanted alarms (birds, animals, etc.).